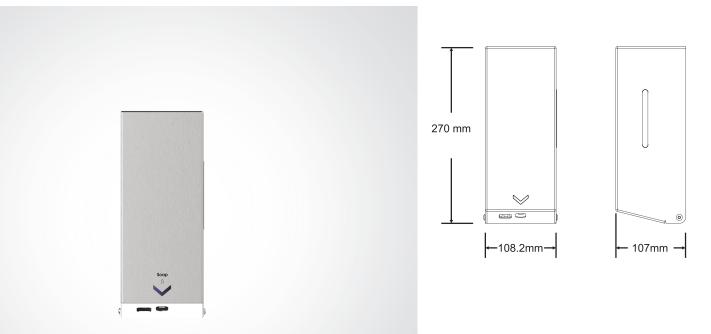

| HEIGHT     | 270MM   |
|------------|---------|
| WIDTH      | 108.2MM |
| PROJECTION | 107MM   |
| CAPACITY   | 800ML   |
|            |         |