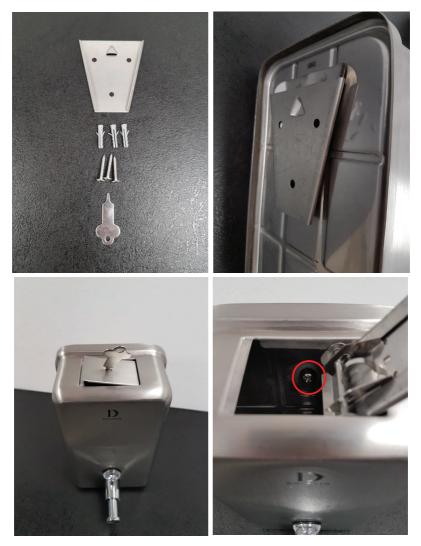

## FIXING INSTRUCTIONS

- 1. Check contents; triangular wall bracket, 3 x fixing screws and plugs, lid key.
- 2. Fix wall bracket to a sturdy surface allowing space for dispenser to slide on.
- 3. Use key to release the lock and open lid
- 4. Undo security screw inside dispenser then slide dispenser onto bracket and turn screw clockwise until firm, do not overtighten
- 5. Fill with pH neutral liquid hand soap up to the max fill line do not over fill above screw (circled in red on photo below)
- 6. Push lid shut.