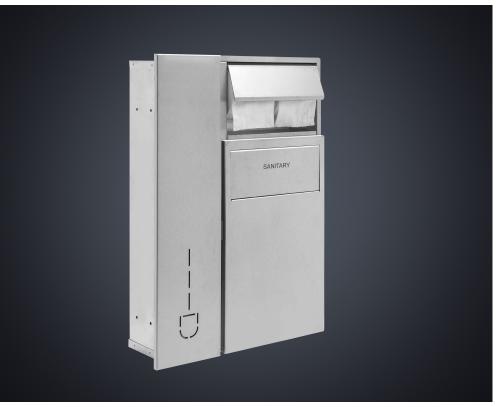

## **DOLPHIN PRESTIGE COMBINATION UNIT - RECESSED**

- > Tissue dispenser, Toilet Brush, and Sanitary Waste Bin Combination Unit
- > Special Finishes: PPC in all RAL colours, Brushed Satin, Mirror Polish finish
- > Bin Capacity: 5 litres
- > Manufactured from cast 304 grade stainless steel
- > Recessed
- > Superior quality and timeless design for prestigious washrooms especially ideal for superloo designs
- > Replacement Toilet brush head available
- > Bin comes with hygeinic wipeable plastic insert
- $\,>$  All welded corners, no sharp edges
- > Double toilet roll holder
- > Self closing sanitary bin and vanity flap
- > Door needs to have at least 290mm clearance to allow for the bin to be fully removed