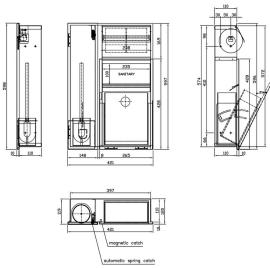

| HEIGHT                  | 598MM    |
|-------------------------|----------|
| PROJECTION              | I 0mm    |
| WIDTH                   | 42 I MM  |
| RECESS DEPTH            | I I 0 MM |
| RECESS HEIGHT           | 574MM    |
| RECESS WIDTH            | 397MM    |
| DOOR CLEARANCE REQUIRED | 290MM    |