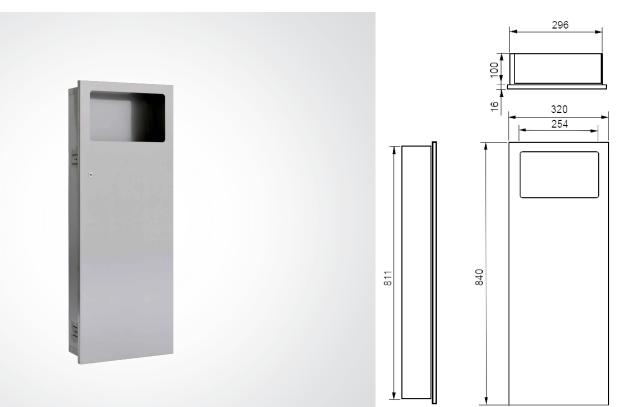

HEIGHT 840MM WIDTH 320MM PROJECTION 16MM RECESS HEIGHT 811MM RECESS WIDTH 296MM RECESS DEPTH 100MM