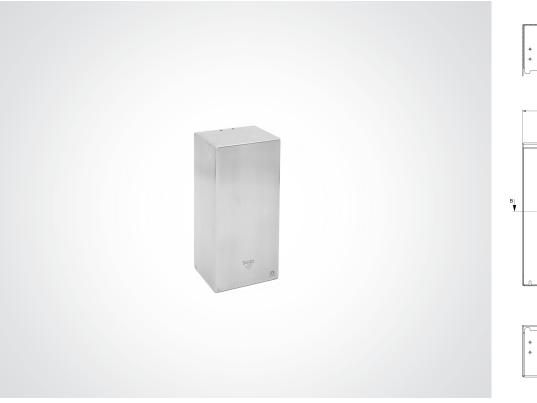

## BC238SS

## **DOLPHIN INFRARED CARTRIDGE SOAP DISPENSER**

- > Touch-free automatic cartridge dispenser
- > Manufactured in the UK
- > I Itr cartridges to be purchased separately
- > Compatible cartridges available Dolphin codes:
- > HS13.50.90 Alcohol Liquid Sanitiser
- > HS11.50.73 Non-Alcohol Foaming Sanitiser
- > HS13.50.81 Antibac Lotion Soap
- > HS11.50.72 Antibac Foam Soap
- > Constructed from 304 stainless steel
- > Lockable
- > Battery powered (4 x c cell required)- Batteries not included
- > 50,000 operation battery life
- > Sensor tested to I million activations
- > This dispenser should be mounted with at least 200mm away from any surface below to prevent false activations