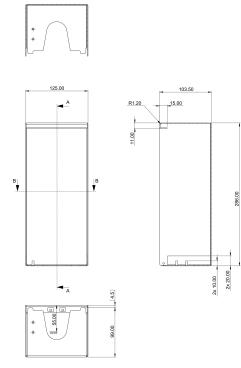

## BC238SS

## **DOLPHIN INFRARED CARTRIDGE SOAP DISPENSER**

- > Touch-free automatic cartridge dispenser
- > Manufactured in the UK
- > I Itr cartridges to be purchased separately
- > Compatible cartridges available Dolphin codes:
- > HS13.50.90 Alcohol Liquid Sanitiser
- > HS11.50.73 Non-Alcohol Foaming Sanitiser
- > HS13.50.81 Antibac Lotion Soap
- > HS11.50.72 Antibac Foam Soap
- > Constructed from 304 stainless steel
- > Lockable
- > Battery powered (4 x c cell required)- Batteries not included
- > 50,000 operation battery life
- > Sensor tested to I million activations
- > This dispenser should be mounted with at least 200mm away from any surface below to prevent false activations

WIDTH 125MM
HEIGHT 286MM
PROJECTION 103.5MM
PROJECTION TO SENSOR 55MM