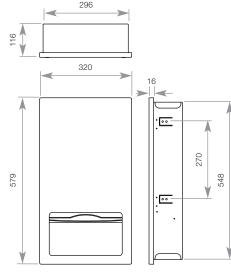

 HEIGHT
 579 mm

 WIDTH
 320 mm

 PROJECTION
 16 mm

## RECESS DIMENSIONS

 HEIGHT
 548 mm

 WIDTH
 296 mm

 PROJECTION
 116 mm