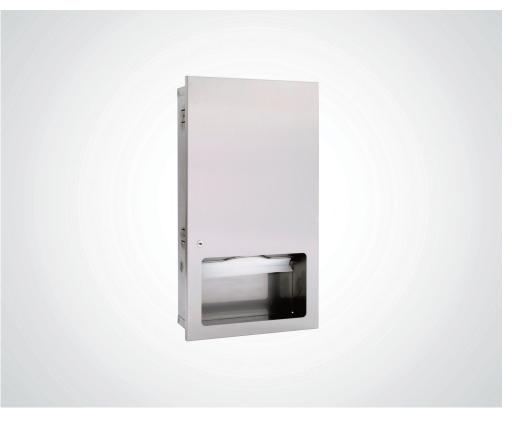

## BC27-3SCA

## RECESSED PAPER TOWEL DISPENSER

- > Contemporary modern design fits into any scheme
- > Very slimline unit that can fit into a 100mm recess
- > Projection for all units is only 16mm maximising available space in the washroom
- > Satin stainless steel front and a robust zinc-plated back plate construction
- > This combination unit is supplied in any combination of individual component parts Bin and/or Dryer and/or Paper Towel Dispenser for combining simply into one unit on site
- > Please specify your choice of individual componet parts to create the combination unit required
- > 3 year manufacturers warranty
- > Average Reuse Rate under WEEE Directive: 78%
- > Average Recovery Rate under WEEE Directive: 96%
- > Ska compliant product
- > Use in conjunction with the BC2007 Dolphin Velocity Eco Hand Drier and BC27-ISCA Dolphin Slimline Recessed Bin