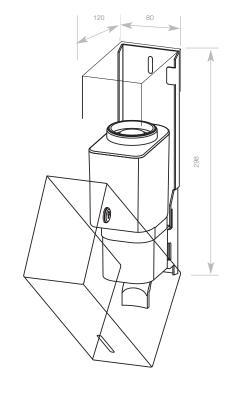

| HEIGHT     | 298 | ММ |
|------------|-----|----|
| WIDTH      | 80  | ММ |
| PROJECTION | 120 | мм |