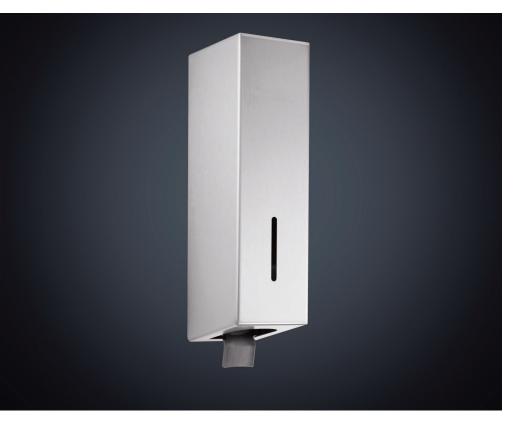

## **DOLPHIN SOAP DISPENSER**

- > Superior quality and timeless design for prestigious washrooms
- Manufactured from high spec 'marine' grade 316 stainless steel making them suitable to tough corrosive environments such as swimming pools and seaside locations etc
- > Also available in polished stainless steel or plastic powder coated to a colour of your choice
- > Satin finish, welded corners, no sharp edges
- > Lockable
- > Superb access, therefore easily refilled
- > Single hand pull operation soap pump
- > Uses Standard Liquid Hand Soap and Anti Bacterial Soap
- $\rightarrow$  Capacity I I 00ml re-fillable bottle  $\pm$  1,500 soap shots
- > 1.5ml per pump