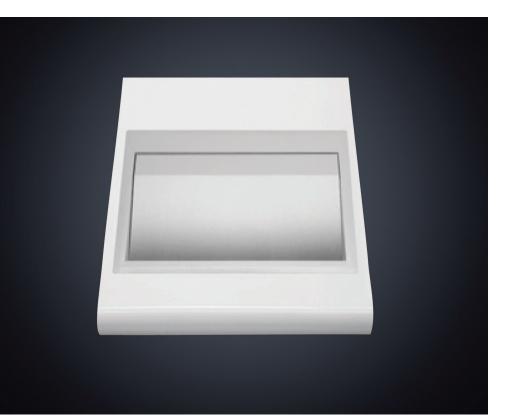

## DP5202 DOLPHIN SURFACE MOUNTED BIN FLAP

- > Superior quality and timeless design for prestigious washrooms
- > Easy-care 18/10 chrome nickel stainless steel bin flap
- > Satin finish, welded corners no sharp edges
- > Self closing flap
- > Principally designed for a horizontal application but also works equally well in a vertical application
- > Unique weighted flap design negates the need to sprung loading so therefore never weakening or breaking over time
- > Also available in polished stainless steel or plastic powder coated to a colour of your choice