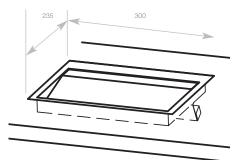

| HEIGHT       | 300 MM       |
|--------------|--------------|
| WIDTH        | 235 мм       |
| CUT OUT AREA | 277 х 210 мм |