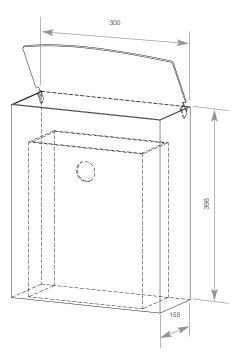

| HEIGHT     | 398 MM |
|------------|--------|
| WIDTH      | 300 мм |
| PROJECTION | 155 мм |