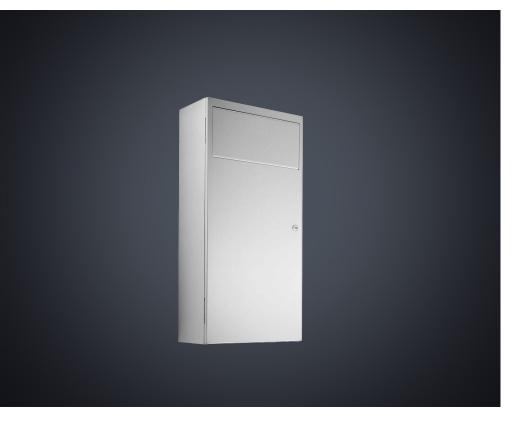

## **DOLPHIN WASTE BIN**

- > Superior quality and timeless design for prestigious washrooms
- > Easy-care 18/10 chrome nickel stainless steel bin
- > Satin finish, welded corners no sharp edges
- > Lockable
- > 12 litres capacity
- > Waste towels disposed through a self-closing, fire preventative swing flap
- > Included mesh basket makes emptying easier
- > Suitable for sanitary towel disposal in conjunction with plastic hygiene insert WP 33
- > Does not include vanity flap
- > Also available in polished stainless steel or plastic powder coated to a colour of your choice