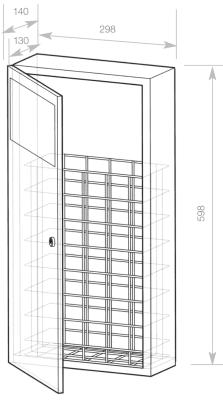

DP5109

## **DOLPHIN WASTE BIN**

- > Superior quality and timeless design for prestigious washrooms
- > Easy-care 18/10 chrome nickel stainless steel bin
- > Satin finish, welded corners no sharp edges
- > Lockable
- > 12 litres capacity
- > Waste towels disposed through a self-closing, fire preventative swing flap
- > Included mesh basket makes emptying easier
- > Suitable for sanitary towel disposal in conjunction with plastic hygiene insert WP 33
- > Does not include vanity flap
- > Also available in polished stainless steel or plastic powder coated to a colour of your choice

HEIGHT 598MM WIDTH 298MM PROJECTION 140MM