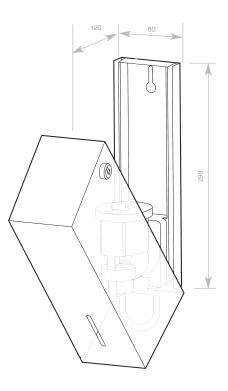

| HEIGHT     | 298 MM |
|------------|--------|
| WIDTH      | 80 мм  |
| PROJECTION | 120 MM |