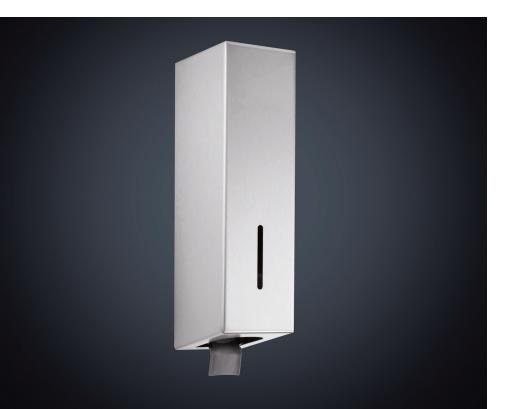

## DOLPHIN FOAM SOAP DISPENSER

- > Superior quality and timeless design for prestigious washrooms
- Manufactured from high spec 'marine' grade 316 stainless steel making them suitable to tough corrosive environments such as swimming pools and seaside locations etc
- > Satin finish, welded corners no sharp edges
- > Lockable
- > 400ml cartridge fill foaming dispenser contact Dolphin for cartridges of foaming soap to suit
- > Approximately 1,350 shots of soap
- > 1.5ml per pump
- > Single hand pull operation soap pump
- > Also available in polished stainless steel or plastic powder coated to a colour of your choice