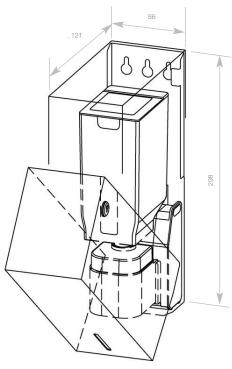

| HEIGHT     | 298 мм |
|------------|--------|
| WIDTH      | 86 мм  |
| PROJECTION | 121 MM |