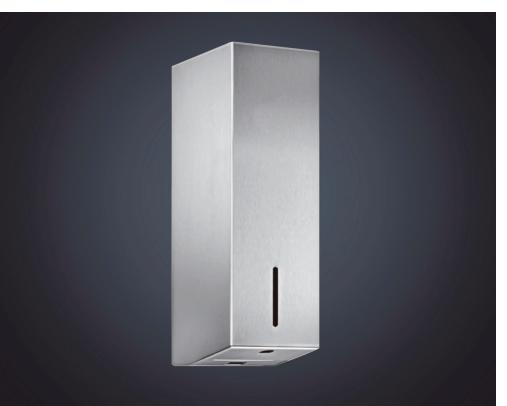

## DPIIOGE DOLPHIN SOAP DISPENSER

- > Touch-free, infrared soap dispenser
- > Superior quality and timeless design for prestigious washrooms
- > Easy-care 316 Stainless Steel
- > Also available in polished stainless steel or plastic powder coated to a colour of your choice
- > Satin finish, welded corners, no sharp edges
- > Lockable
- > Non-drip soap pump
- > Uses Standard Liquid Hand Soap and Anti Bacterial Soap or Hand Lotions
- > Capacity 850ml tank
- > Battery operated (2 × LR14 baby batteries), up to 3000 activations
- > Warning display for low battery level
- > 3V main supply available as an option