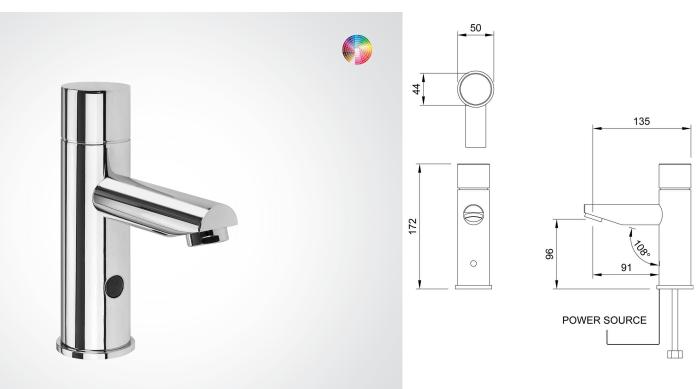

> Power connections: soap dispenser: male / power source: female (DB69F)

| HEIGHT     | 172MM |
|------------|-------|
| DIAMETER   | 50MM  |
| PROJECTION | 91MM  |