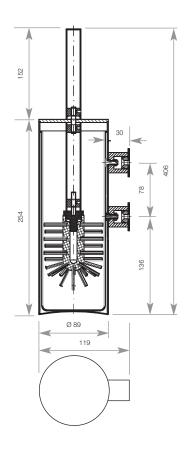

| HEIGHT     | 406 | мм |
|------------|-----|----|
| DIAMETER   | 89  | мм |
| PROJECTION | 119 | мм |