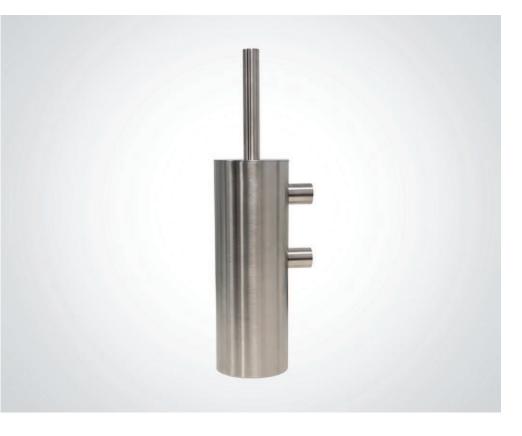

## **DOLPHIN TOILET BRUSH SET**

- > Timeless design for prestigious appearance in high class environments
- > 304 stainless steel for easy care and durability
- > Double fixing point to ensure anti-rotation
- > Replaceable nylon brush head
- > Plastic inner container, removable for emptying/cleaning