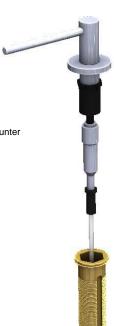

## INSTALLATION

- > Prepare a 30mm hole in the counter
- > Locate Tail through hole
- > Position washer over tail and fit nut
- > Tighten nut against washer and counter
- > Tighten Washer Grubs Screws against underside of counter
- > Screw Bottle Adaptor to end of Tail
- > Screw Bottle to Bottle Adaptor
- > Unscrew captivated Rosette with key provided
- > Lift and remove Spout and Plunger from Tail
- > Fit Tube securely into Adaptor
- > Decant Liquid Soap into Bottle through Tail
- > Refit Spout and Plunger and tighten Rosette
- > Prime the Dispenser by repeatedly depressing the

Plunger until soap is expelled

Spout & Plunger

Rosette

Lower Plunger

Pump 23290

Adaptor

Tube 25507

Tail