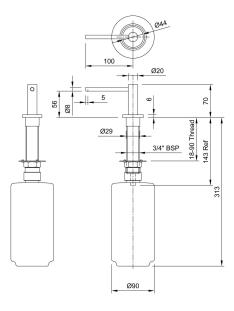

## **BC**637

## **DOLPHIN COUNTER MOUNTED SOAP DISPENSER**

- > Solid brass construction with satin chrome plating
- > Available in 316 stainless steel
- > Prestigious and stylish design
- > Pump action non-drip
- > Counter mounted with locking washer to resist rotation
- > Body of dispenser unlocks from its counter mounting for easy top filling
- > Supplied with I litre bottle that mounts directly under the dispenser
- > Uses Standard Liquid Hand Soap and Anti Bacterial Soap
- > Suitable for pressurised soap systems (including gravity fed)
- > Hole diameter in counter: 30mm
- > Can be very simply adapted to use with a multifeed system (max tube length recommended 2m)

 HEIGHT
 70MM

 WIDTH (BODY)
 20MM

 PROJECTION
 100MM

## PRODUCT CODES

**BC637** - Satin finish Chrome polished bras