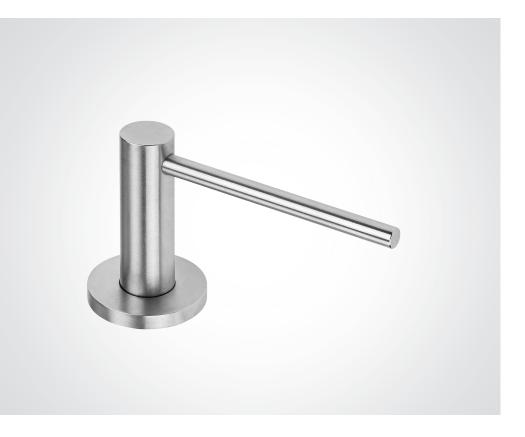

## **DOLPHIN COUNTER MOUNTED SOAP DISPENSER**

- > Solid brass construction with satin chrome plating
- > Available in 316 stainless steel
- > Prestigious and stylish design
- > Pump action non-drip
- > Counter mounted with locking washer to resist rotation
- > Body of dispenser unlocks from its counter mounting for easy top filling
- > Supplied with I litre bottle that mounts directly under the dispenser
- > Uses Standard Liquid Hand Soap and Anti Bacterial Soap
- > Suitable for pressurised soap systems (including gravity fed)
- > Hole diameter in counter: 30mm
- > Can be very simply adapted to use with a multifeed system (max tube length recommended 2m)