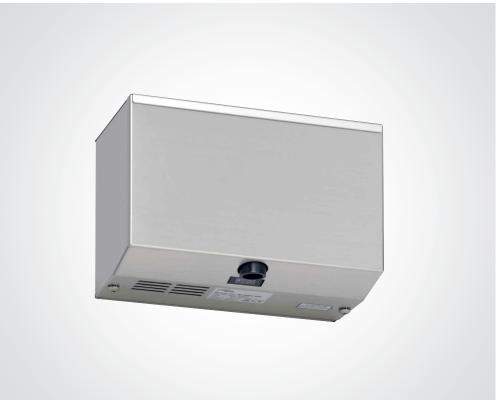

## **DOLPHIN BEHIND MIRROR HAND DRYER**

- > High speed low energy hand dryer
- > Dries hands in 13 seconds reducing the CO2 emissions
- > Rated power: 1000w, 4A
- > Operates at 325 Watts minimum I000 Watts maximum saving 80% of user's energy costs
- > Infra-red, self adjusting sensor
- > Sound level between 67.9dB 71.5dB at 1 metre
- > IP14 rated
- > Class I rated isolation
- > Dryer delivers 101.7m3/hour (90m/s).
- > 29,000 rpm brush motor
- > 55°C air output temperature
- > Three year limited warranty
- > Also available with base plate system to allow interchange with BC9288BM hand towel dispenser
- $\Rightarrow$  To special order we can supply a special mounting plate that allows this dryer to be

interchangeable with our BC9288BM paper towel dispenser at a later date

> Fitted with a Im flex cable with bare ends for connection to fused spur