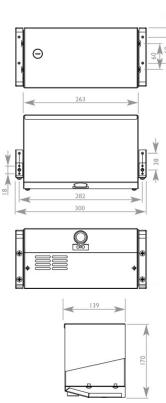

**HEIGHT** 

WIDTH

**PROJECTION** 

170<sub>MM</sub>

282MM

139<sub>MM</sub>

## BC2003-BM

## **DOLPHIN BEHIND MIRROR HAND DRYER**

- > High speed low energy hand dryer
- > Dries hands in 13 seconds reducing the CO2 emissions
- > Rated power: 1000w, 4A
- > Operates at 325 Watts minimum I000 Watts maximum saving 80% of user's energy costs
- > Infra-red, self adjusting sensor
- > Sound level between 67.9dB 71.5dB at 1 metre
- > IP14 rated
- > Class I rated isolation
- > Dryer delivers 101.7m3/hour (90m/s).
- > 29,000 rpm brush motor
- > 55°C air output temperature
- > Three year limited warranty
- > Also available with base plate system to allow interchange with BC9288BM hand towel dispenser
- $\Rightarrow$  To special order we can supply a special mounting plate that allows this dryer