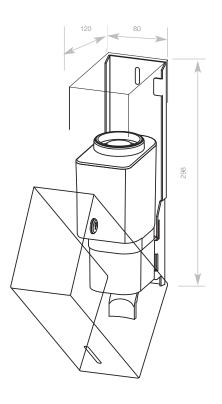

| HEIGHT     | 298 MM |
|------------|--------|
| WIDTH      | 80 MM  |
| PROJECTION | 120 MM |