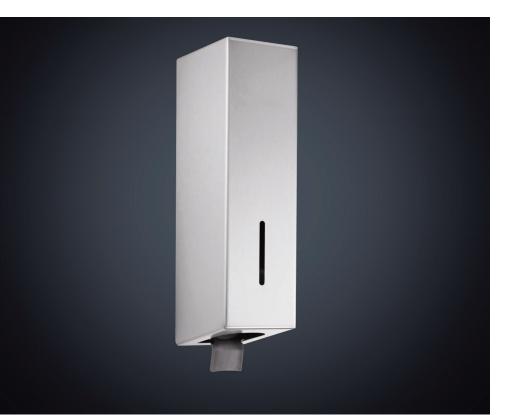

## DOLPHIN SOAP DISPENSER

- > Superior quality and timeless design for prestigious washrooms
- Manufactured from high spec 'marine' grade 316 stainless steel making them suitable to tough corrosive environments such as swimming pools and seaside locations etc
- > Also available in polished stainless steel or plastic powder coated to a colour of your choice
- > Satin finish, welded corners, no sharp edges
- > Lockable
- > Superb access, therefore easily refilled
- > Single hand pull operation soap pump
- > Uses Standard Liquid Hand Soap and Anti Bacterial Soap
- > Capacity 850ml re-fillable bottle
- > 1.5ml per pump